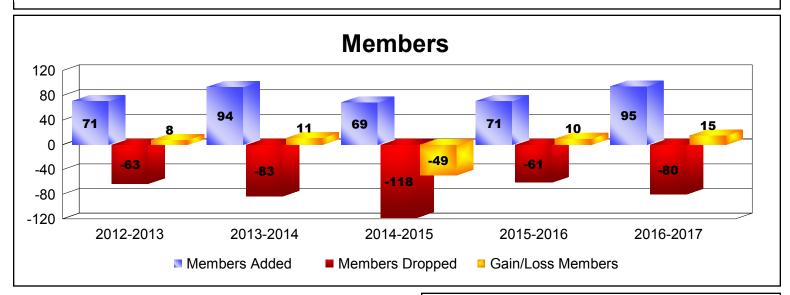

## **District T 3**

| Year                                     | New<br>Clubs | Dropped<br>Clubs | Gain/<br>Loss<br>Clubs | New<br>Members | Charter<br>Members | Reinstate<br>Members | Transfer<br>Members | Total<br>Member<br>Added | Total<br>Members<br>Dropped | Gain/<br>Loss<br>Members |
|------------------------------------------|--------------|------------------|------------------------|----------------|--------------------|----------------------|---------------------|--------------------------|-----------------------------|--------------------------|
| 2012-2013                                | 0            | 0                | 0                      | 65             | 0                  | 4                    | 2                   | 71                       | -63                         | 8                        |
| 2013-2014                                | 0            | -2               | -2                     | 89             | 1                  | 1                    | 3                   | 94                       | -83                         | 11                       |
| 2014-2015                                | 0            | -1               | -1                     | 52             | 2                  | 5                    | 10                  | 69                       | -118                        | -49                      |
| 2015-2016                                | 0            | 0                | 0                      | 70             | 0                  | 0                    | 1                   | 71                       | -61                         | 10                       |
| 2016-2017                                | 0            | -2               | -2                     | 82             | 2                  | 0                    | 11                  | 95                       | -80                         | 15                       |
| Average                                  | 0            | -1               | -1                     | 72             | 1                  | 2                    | 5                   | 80                       | -81                         | -1                       |
| -0<br>-0.4<br>-0.8<br>-1.2<br>-1.6<br>-2 |              | 0                | -2                     | -2             | -1                 | -1                   | 0                   | 0 0                      | -2 -2                       |                          |
| -2                                       | 2012-20      | )13              | 2013-2014              |                | 2014-20            | 2015-2016            |                     | <b>;</b>                 | 2016-2017                   |                          |
| New Clubs Dropped Clubs Gain/Loss Clubs  |              |                  |                        |                |                    |                      | bs                  |                          |                             |                          |